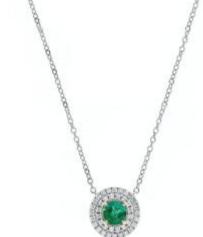

## **DESCRIPTION**

Pendant in 18K white gold with 1 esmerald brilliant-cut (0.57 ct) and 40 brilliant-cut diamonds (0.25 ct). Weight: 3.91 grams.

**General Conditions Apply** Visit: www.damiancolombo.com

#### 1 Emerald

| Shape        | Brilliant |   |
|--------------|-----------|---|
| Carat        | 0.57 ct   |   |
| Colour Grade | Green     | _ |

#### 40 Diamonds

| Shape         | Brilliant |
|---------------|-----------|
| Carat         | 0.25 ct   |
| Colour Grade  | H-I       |
| Clarity Grade | SI        |