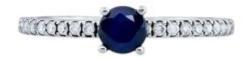

## 1 Sapphire

| Shape        | Brilliant |
|--------------|-----------|
| Carat        | 0.30 ct   |
| Colour Grade | Blue      |

### **DESCRIPTION**

Engagement ring in 18k white gold set with 1 marquise-cut sapphires and 20 brilliant-cut diamonds. Weight: 2.09 gm.

#### 20 Diamonds

| Shape         | Brilliant |
|---------------|-----------|
| Carat         | 0.114 ct  |
| Colour Grade  | H-I       |
| Clarity Grade | SI        |
|               |           |