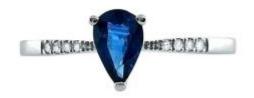

## 1 Sapphire

| Shape        | Pear    |
|--------------|---------|
| Carat        | 0.36 ct |
| Colour Grade | Blue    |

### **DESCRIPTION**

Ring in 18k white gold with 1 pear-cut sapphire and 8 brilliant-cut diamonds. Weight: 1.4 gr.

#### 8 Diamonds

| Brilliant |
|-----------|
| 0.04 ct   |
| H-I       |
| SI        |
|           |