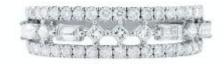

### **DESCRIPTION**

Ring in 18k white gold set with 4 baguette-cut diamonds, 5 princess-cut diamonds and 34 brilliant-cut diamonds. Weight: 3.2 gm.

### 4 Diamonds

| Shape         | Baguette |
|---------------|----------|
| Carat         | 0.205 ct |
| Colour Grade  | Н        |
| Clarity Grade | VVS-VS   |

#### 5 Diamonds

| Princess |
|----------|
| 0.102 ct |
| Н        |
| VVS-VS   |
|          |