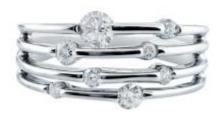

#### 8 Diamonds

| Shape         | Brilliant |
|---------------|-----------|
| Carat         | 0.55 ct   |
| Colour Grade  | H-I       |
| Clarity Grade | SI        |

## **DESCRIPTION**

Ring in 18k white gold with 8 brilliant cut diamonds. Weight: 5.4 gr.