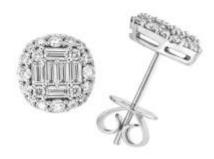

#### 12 Diamonds

| Shape         | Baguette |  |
|---------------|----------|--|
| Carat         | 0.30 ct  |  |
| Colour Grade  | Н        |  |
| Clarity Grade | VVS-VS   |  |

#### **DESCRIPTION**

Earrings in 18k white gold set with 12 baguette-cut diamonds and 40 brilliant-cut diamonds. Weight: 2.46 grams.

#### 40 Diamonds

| Shape         | Brilliant |
|---------------|-----------|
| Carat         | 0.459 ct  |
| Colour Grade  | H-I       |
| Clarity Grade | SI        |