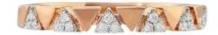

#### 21 Diamonds

| Shape         | Brilliant |
|---------------|-----------|
| Carat         | 0.064 ct  |
| Colour Grade  | H-I       |
| Clarity Grade | SI        |

## **DESCRIPTION**

Ring in 18k rose gold set with brilliant-cut diamonds. Weight: 2.12 gms.