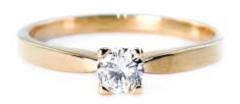

# **DESCRIPTION**

Solitaire ring in 18k rose gold set with 1 brilliant-cut diamond. Weight:

## 1 Diamond

| Shape         | Brilliant |
|---------------|-----------|
| Carat         | 0.15 ct   |
| Colour Grade  | G         |
| Clarity Grade | SI        |